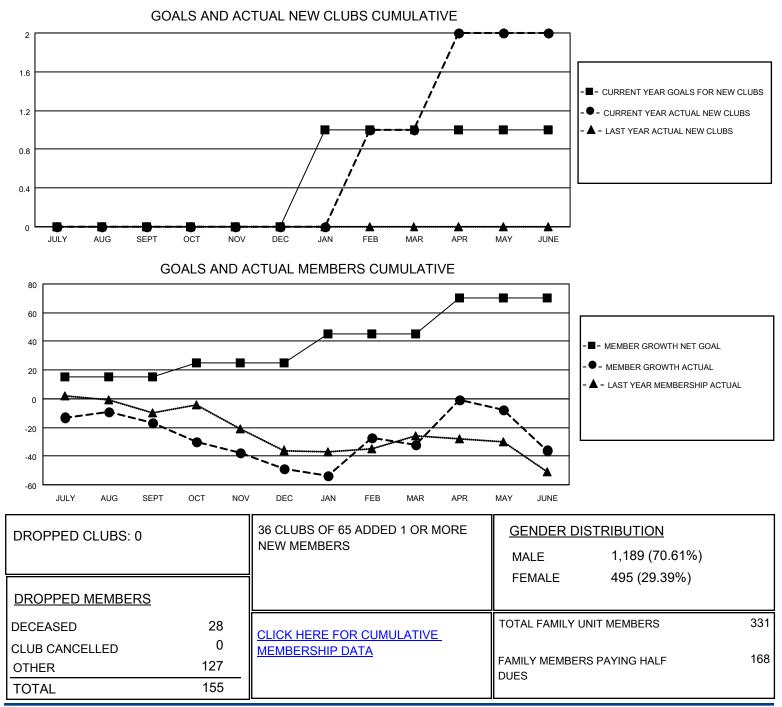

## LOCATION MINNESOTA

District 5M 11

Results as of: 6/30/2021

| Clubs                 |               |           |               | Members               |                        |                         |                                                    |
|-----------------------|---------------|-----------|---------------|-----------------------|------------------------|-------------------------|----------------------------------------------------|
| RESULTS FOR 2020-2021 |               |           |               | RESULTS FOR 2020-2021 |                        |                         |                                                    |
| QUARTER               | NEW CLUB GOAL | NEW CLUBS | DROPPED CLUBS | QUARTER MEME          | BER GROWTH NET<br>GOAL | MEMBER GROWTH<br>ACTUAL | DROPPED<br>MEMBERS ACTUAL<br>(including transfers) |
| JULY/AUG/SEPT         | 0             | 0         | 0             | JULY/AUG/SEPT         | 15                     | 16                      | 32                                                 |
| OCT/NOV/DEC           | 0             | 0         | 0             | OCT/NOV/DEC           | 10                     | 12                      | 42                                                 |
| JAN/FEB/MAR           | 1             | 1         | 0             | JAN/FEB/MAR           | 20                     | 47                      | 28                                                 |
| APR/MAY/JUNE          | 0             | 1         | 0             | APR/MAY/JUNE          | 25                     | 49                      | 53                                                 |